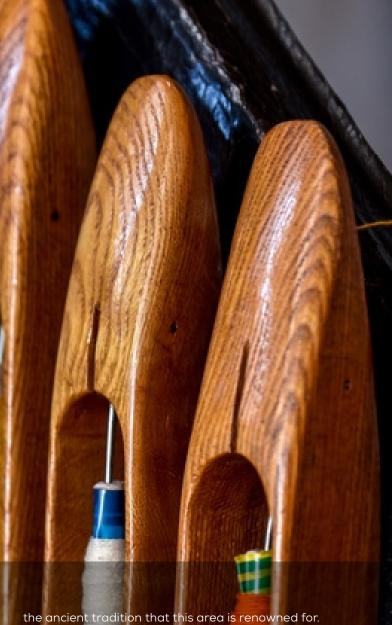

Firew Konjo, noted the decline of the 2000-year-old tradition of textile weaving in the South of Ethiopia. The import of cheap clothing and fabrics had led to less demand and thereby fewer jobs for artisans in the region. He founded a local handicraft enterprise in Arba Minch, with the focus on preservation of the culture of traditional weaving and using locally grown cotton in the region. They produce products the traditional BULOOKO (thick cotton blanket) and GABI (thick cotton shawl) as well as other hand woven cotton towels and home accessories. Since 2014,

Jano Handicraft artisans have been able to generate a fair living wage. The Association collaborates with Sabahar and sells textiles for both the local and the global markets. Firew trains local youths to earn an income working within the production chain from hand spun cotton to finishing of the product received from the local weavers, thus not only getting them involved but excited about handloom weaving and carrying on

the ancient tradition that this area is renowned for. Firew has received expert led training in handicraft product development. Among other personal awards and recognition, he has received an Entrepreneurship certificate from the UNDP and in 2018, he won the Mandela Washington Fellowship for Young African Leaders. Firew continues pursuing his passion for community work with a particular focus on developing women's entrepreneurship through training. He preserves the culture of traditional weaving and protects natural forests through his social enterprise with the goal to grow and supply more products for export as well as creating employment for more local people in the region. The men are the traditional weavers and the "looms" are made from Bamboo and Eucalyptus which are sourced from the Gamo highlands of Southern Ethiopia.