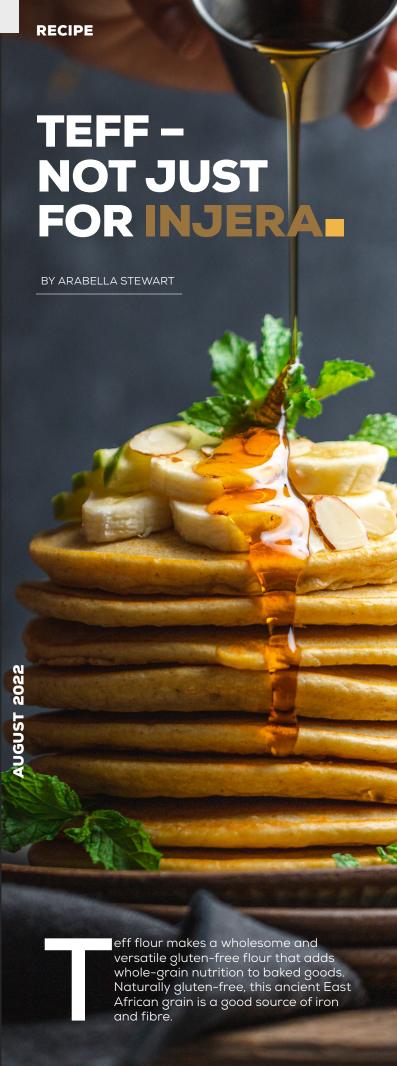

## ASMANY CARPETS OPENING HOURS 9:00 AM - 6:00 PM

LOCATION: DEM. REP. CONGO ST, MENTIWAB BUILDING

Flavor: Toasted and earthy
Texture effect: Tender in small amounts; gritty
in larger quantities.
Works best in: Quick breads and muffins.
Gluten-free: Yes.

How to incorporate teff flour into your baking As with many ancient grains, teff flour is versatile enough to substitute in many standard recipes. To find the best combinations, our test kitchen bakers took five of our most popular recipes and replaced a portion of the all-purpose flour with teff flour. The results were delicious. Some recipes came alive with a half-and-half substitution: 50% teff, 50% all-purpose. Others worked best at 25% teff. Here are our full findings for pancakes, scones, cinnamon bread, banana bread, and muffins.

#### **TEFF PANCAKES**

Pancakes made with 25% teff flour offer mildly sweet flavor. Teff flour's fine texture makes fluffy pancakes that are more tender than those made with only all-purpose flour.

2 large eggs 1 cup (283g) milk 3 tablespoons (43g) melted butter or vegetable oil 11/2 cups (180g) All-Purpose Flour 3/4 teaspoon salt 2 teaspoons baking powder 2 tablespoons (25g) granulated sugar or 1/4 cup (35g) malted milk powder