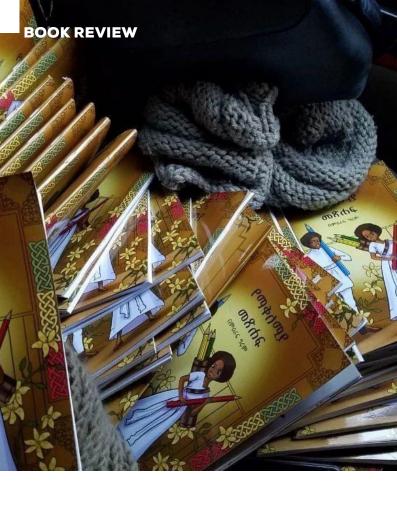

# ETHIOPIAN CULTURE; DELIGHTFUL TRADITIONAL CLOTHING COLORING BOOK

Mieraf Girum is a talented digital sketch artist and historian. In her spare time and separate from her career in advertising, for the past 4 years, she has been working on her passion – producing customised children's storybooks focussing on researching Ethiopian history and highlighting Ethiopian culture. Mieraf has just published a delightful coloring book which will appeal to both the young and the old – ideal New Year or Birthday gifts! This book contains unique and detailed styles of Ethiopian cultural costumes including patterns and jewellery. For aspiring artists, the book guides and helps the user to choose appropriate and true to tradition colors. The book is available for delivery and costs 350 etb.