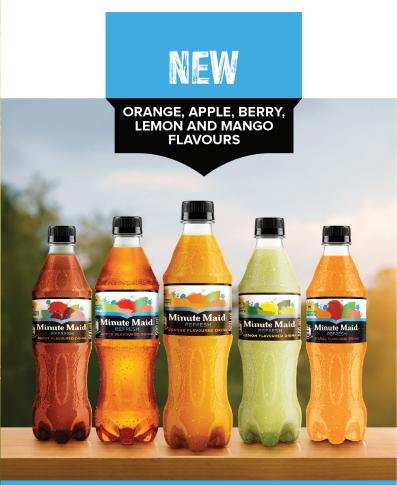

#### GET REFRESHED WITH MINUTE MAID

When you want to relax after an exhaustive day at work, when you are on the go and you get thirsty, Minute Maid is the answer. Coca-Cola Beverages Africa-Ethiopia introduces a refreshing juice, Minute Maid Juice which anyone can kick back and enjoy a sip of this relaxing succulent juice. It comes in different sizes (280ml & 500ml) and flavors; Lemon, Apple, Berry, Orange, and Mango.