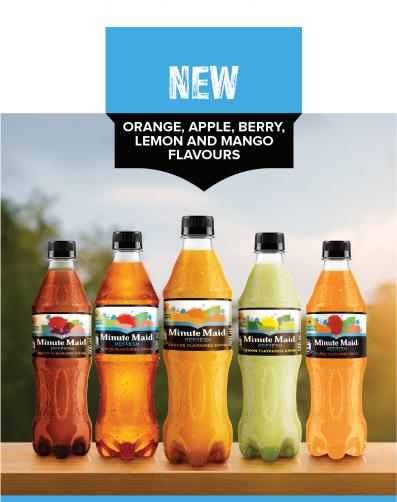

## GET REFRESHED WITH MINUTE MAID

When you want to relax after an exhaustive day at work, when you are on the go and you get thirsty, Minute Maid is the answer. Coca-Cola Beverages Africa-Ethiopia introduces a refreshing juice, Minute Maid Juice which anyone can kick back and enjoy a sip of this relaxing succulent juice. It comes in different sizes (280ml & 500ml) and flavors; Lemon, Apple, Berry, Orange, and Mango.