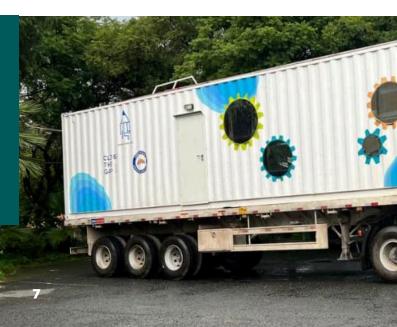

DigiTruck is the latest project she is involved in which aims to improve the opportunities for people in vulnerable and remote communities, iCog-ACC along with the FDRE Ministry of Education and Huwaei Technologies Ethiopia introduced DigiTruck Ethiopia: a used shipping container that is refurbished into a stateof-the-art digital classroom with connectivity that is completely self sustainable and can reach remote locations to provide access to ICT and the digital world. DigiTruck Ethiopia aims to inspire and motivate the next generation of leaders and coders. With the trainings, they hope to bridge the digital divide among cities in Ethiopia but also across the world.