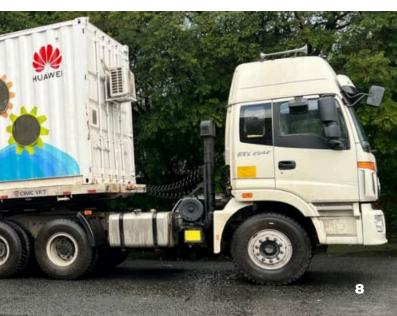

DigiTruck is the latest project she is involved in which aims to improve the opportunities for people in vulnerable and remote communities, iCog-ACC along with the FDRE Ministry of Education and Huwaei Technologies Ethiopia introduced DigiTruck Ethiopia: a used shipping container that is refurbished into a stateof-the-art digital classroom with connectivity that is completely self sustainable and can reach remote locations to provide access to ICT and the digital world. DigiTruck Ethiopia aims to inspire and motivate the next generation of leaders and coders. With the trainings, they hope to bridge the digital divide among cities in Ethiopia but also across the world.