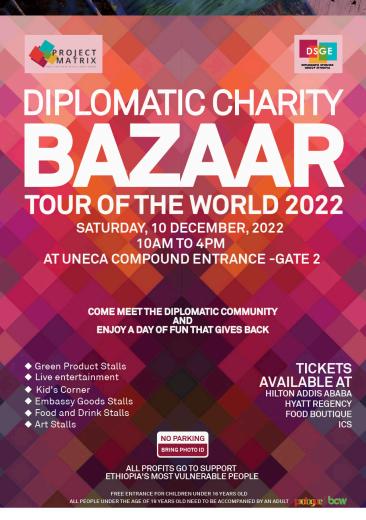

## THE DIPLOMATIC BAZAAR IS BACK:

The Diplomatic Spouses Group of Ethiopia (DSGE) is very pleased to confirm that this year's annual Diplomatic Charity Bazaar will take place on Saturday 10th December, 2022 from 10am to 4pm on the United Nations Economic Commission for Africa (UNECA) compound in Addis Ababa. Tickets are 500 ETB and all those under 16 years of age enter for free. The event is done in partnership with the UNECA. We would like to minimize our footprint and will attempt to make this event as Green as possible.

The DSGE Charity Bazaar raises funds for its sub-group Project Matrix that supports the most vulnerable people in Ethiopia. Embassies and Diplomatic Organisations and Missions donate 100% of their profits from the Bazaar towards this support.

This year, we are pleased to announce that we will structure the Bazaar as a 'journey around the world' by setting up continental villages (i.e. Africa Village, Asia Village, Europe Village, etc). Countries will be grouped according to continent. This offers an opportunity to learn more about continents and individual countries in a fun and interactive way. Embassies and Diplomatic Missions will set up individual Goods and/or Food Stalls that represent their individual country's culture and traditions.