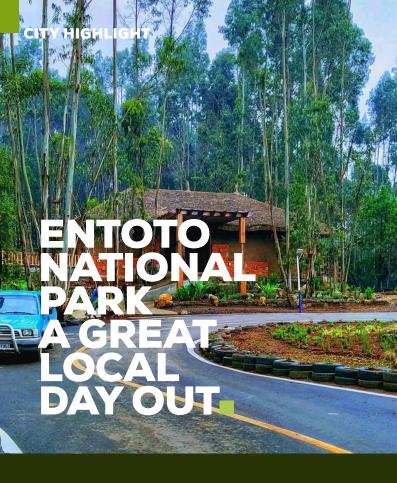

There are five entrances to Entoto Park. Which entrance is the most convenient and why?

- 1. VIP Entrance (Sululta Rd): This gate is only available to VIP visitors to Entoto Park such as higher-ranking government officials, diplomats, and other VIPs, as indicated by the Entoto Park administration.
- 2. Sululta Entrance: This is the next entrance also located on Sululta Road. Visitors should use the Piazza Addisu Gebia Dilber route to reach the Entoto Customs area. Then turn right and proceed about 2 kilometers to the parking lot on the left and the Sululita Entrance across the road on the right side. You will need to walk a short distance along a paved path after you enter the park and after you show your ID to the guards about 1 kilometer. Sululta gate provides easy access to various cafes as well as two Kuriftu restaurants and their stables with horse riding.
- 3. Addisu Gebiya Entrance: This is the shortest distance entrance in Entoto Park compared to the other gates. This gate is close to Kategna and Mama's Kitchen restaurants. Entoto Park's Kuriftu Entertainment activities are also conveniently located near the Addiu Gebya entrance.
- 4. May Ber Entrance: Green Gold Coffee and Fresh Corner are just a short walk from the May Ber Entrance. This gate also has the May Telescope View. This is the nearest entrance if you are coming from Siddist Kilo/Shira Meda area. Parking outside costs 30 etb.

Although you can reach the other entertainment places and eateries on foot be advised that you will need to walk a significant distance.

5. Shiro Meda Entrance: Entoto Park's Shiro Meda Entrance is the park's final entrance. You will have two options after passing through this gate: May Entrance or Addisu Gebya Entrance. A long walk route leads to this entryway.

Entoto National Park Tel number - 058 220 9313 Email - entoto@entoto-natural-park.org Pic by John Kifle