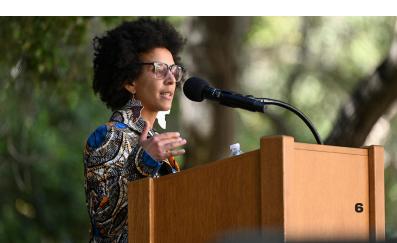

# TIMNIT GEBRU; 100 MOST INFLUENTIAL PEOPLE OF 2022

imnit Gebru is an Ethiopian American computer scientist who works on algorithmic bias and data mining. She is an advocate for diversity in technology and co-founder of Black in Al, a community of black researchers working in artificial intelligence (Al). She is the founder of Distributed Artificial Intelligence Research Institute (DAIR), which will work with Al researchers around the world, with a focus on Africa and African immigration to the United States, to examine outcomes of utilizing the technology.

In 2021, Gebru was named one of the world's 50 great leaders by Fortune and this year she is one of Time Magazines 100 Most Influential People (Innovator): "It takes courage to speak truth to the most powerful technology companies in the world.

Timnit Gebru is a truth teller".

In December 2020, Gebru was the center of a public controversy stemming from her abrupt and contentious departure from Google as technical colead of the Ethical Artificial Intelligence Team.