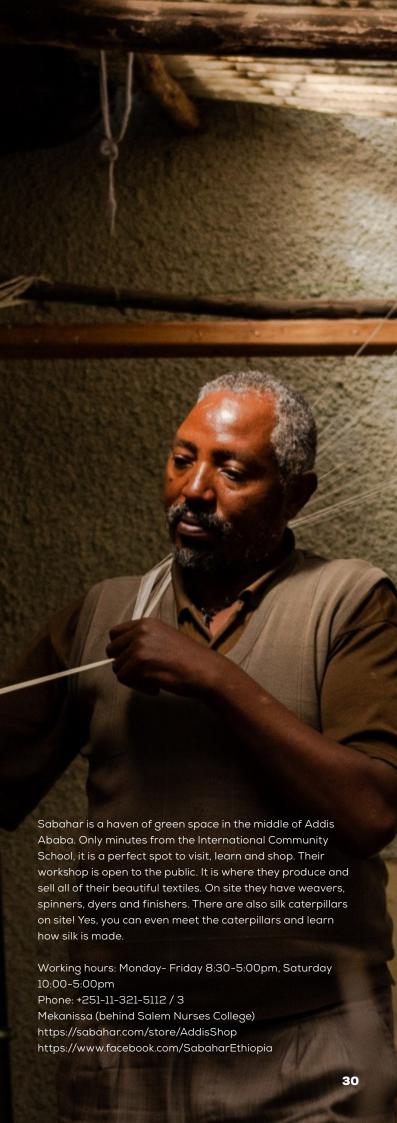

**SOURCE: ANADOLU AGENCY** 

entrepreneur Khedija Ali has found success in Turkey through her eatery, where she shares the flavors of the Horn of Africa while employing other immigrant women. Khedija, 35, moved to Ankara in 2018 and opened the Blue Nile, the city's first and only Ethiopian restaurant, serving traditional cuisine with spices and condiments such as Injera, Ethiopian sour flatbread. "My late husband was of Turkish origin. Ethiopia is where we met and married" she said. Despite the impact of COVID-19 on her business and other obstacles she has faced, Khedija has never considered returning home. Instead, she is determined to work hard and make her dream a reality by opening more branches of her eatery in Turkey. The restaurant, located in the heart of Ankara, serves not just Ethiopian cuisine but also Ethio-Turkish, Somali, Djibouti, Sudanese, and Eritrean dishes, which have many cultural similarities.