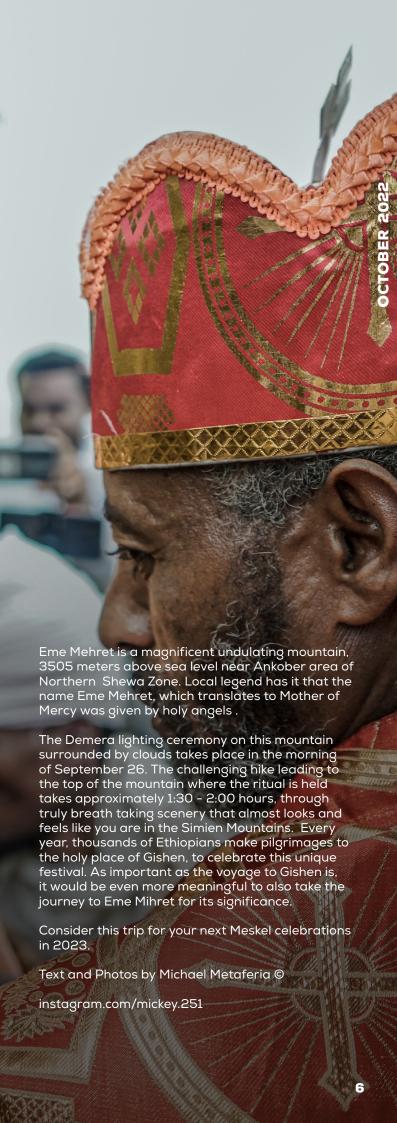

I was part of the Demera celebration at Mt.Eme Mehret few days ago with Guzo Adwa Hiking Events and here are some photographs I took along the way. The religious celebration commemorating celebrating finding of the true cross in Ethiopia has just been celebrated and is truly a magnificent spectacle to experience.

Part of the true cross that Jesus Christ was crucified on is believed to have come to Ethiopia during the time of Emperor David, and placed in Gishen Mariam by Emperor Zera Yacob sometime in the mid 15th century. Ever since, Demera (burning of a bonfire that resembles how Empress Helena, mother of Constantine discovered the true cross) is celebrated throughout the country every year and one of the first places where this ritual was observed is Mount Eme Mehret, citing part of the cross's stay on the mountain, before it's permanent move to Gishen Mariam.