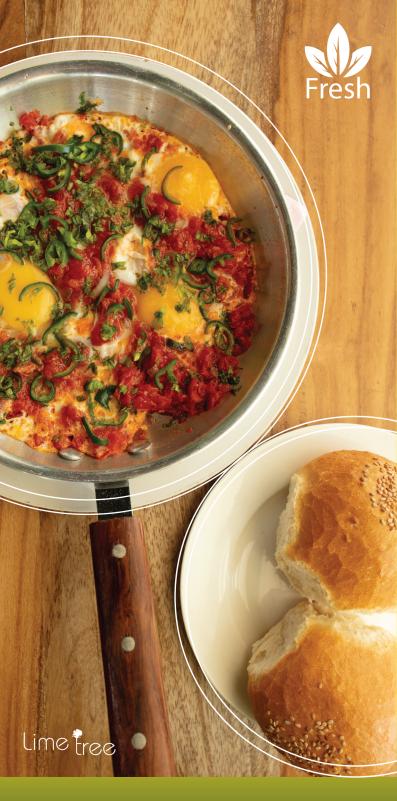

# Tasty BREAKFAST

First, we eat breakfast, and later, we change the world.

Enkutatash, Ethiopian New Year, falls on September 11 when the rain decreases and the sun begins to shine once again. Enkutatash means "gift of jewels." When the Queen of Sheba retuned from her journey to visit King Solomon in Jerusalem, her chiefs welcomed her back by replenishing her treasury with enku, or jewels. Following New Year, seasonal birds such as the Yemeskel Wof visit; yellow flowers known as Adey Abeba come out in profusion and lush green grass covers fields and mountains. Little girls start singing the familiar song Abeba Ayewosh a week before the holiday begins. Wearing Ethiopian cultural dress completed by an elaborate hairstyle, and carrying a small drum and flowers, the young girls visit each house in their village/community extending wishes for a happy and prosperous new year.

Enkutatash, village elders and young boys gather outside to attend a bonfire ceremony. The ceremony begins when a chibo, a bunch of long, thin sticks, is lit. While the boys and elders do this, the little girls continue to sing Abeba Ayewosh around the bonfire. In every household, Ethiopian traditional food like Doro Wot and brews like Tella and Tej, will be prepared for the feast. The following day, New Year is celebrated across the country. Enkutatash is a time of warmth, where families, friends, and neighbors pay each other visits, wishing each other a happy new year. While the Holidays listed above are traditionally for Ethiopians among family and friends, Meskal (celebration of the finding of the true cross) celebrated later on in the month also attracts many international visitors.