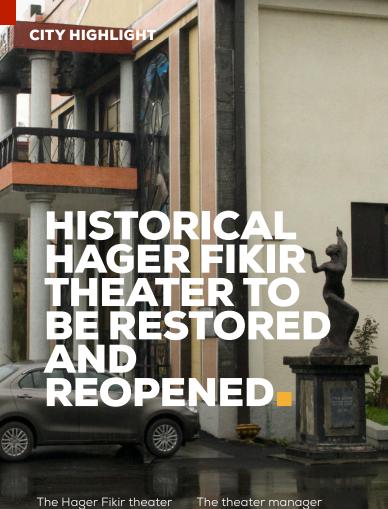

The Hager Fikir theater is going to be open to the public after it's renovation.

The theater's manager Abdulkarim Jemal said that the Hager Fikir theater will be open for service within two months. In Africa's oldest theater (Hager Fikir Theater) organized by patriots on July 11, 1927 E.C. This is what it was founded on. Understanding the role of art in saving Ethiopia from the fascist Italian invaders, the Ethiopian People's Patriot Association will be 87 years since the establishment of a family.

The theater has launched actors in the field of acting, dancing and music. Eul Yohannes, Frew Hailu, Assefa Abate, Melaku Begosew, Beshah Teklemariam, Abrar Abdo, Aster Aweke, Tilahun Gesse, Nigatau Kelkayna Ashene are all mentioned.

Mr. Abdulkarim Jemal said that the theater that has been under renovation since the eve of COVID 19 iand s now being completed; the renovation work is being completed including renewing and restoring chairs, curtains etc The renovation has been done sympathetically according to its original historical interior and exterior and the renovation process has been overseen by the city's culture, tourism and art bureau of heritage preservation. Desere Fikir Theater renovation work will include creating comfort for customers and enhancing the stage so it will be able to present better shows and attract more customers. Desere Fikir Theater has 128 permanent employees and it has stated that there will be no decrease in the number of employees during the 19 months of renovation.