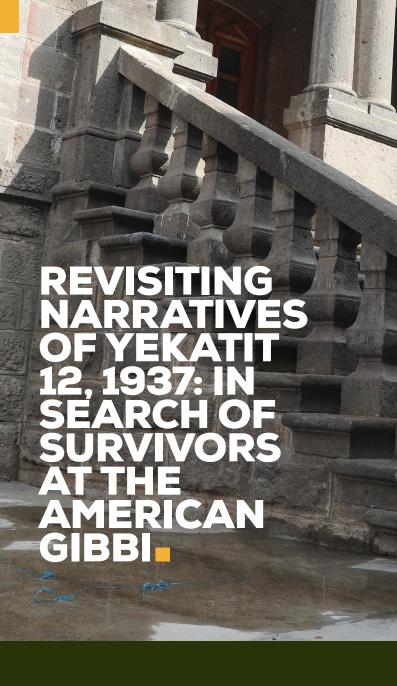

This summer, Heritage Watch Association Ethiopia (HW) partnered with the Institute of Ethiopian Studies (Addis Ababa University) to locate and interview individuals who survived the Yekatit 12 massacre and sought shelter at the American Gebbi (Merkato).

The story of how the American Gebbi in Addis Ababa served as a site of refuge for hundreds of refugees in 1937 is a little-known historical moment and not a focus of scholarly attention. In recent years, there has been a desire to shift beyond the grand narrative of Yekatit 12 and to include the stories of ordinary Ethiopians who experienced it.

The project team has been publicizing a call for individuals to share their testimonies — their own or recollections of their family members or community contacts — that focuses on the role of American Gebbi under the U.S. Ambassador Cornelius Van Engert. The research, led by historians at IES, will facilitate individual or group oral history interviews, following professional ethical standards. The objective is to help preserve the public memory of survivors at the American Gebbi in the Mercato neighborhood and its importance to Addis Ababa heritage. Community-based research is an emerging research approach in Ethiopian knowledge-making and an exciting one for Heritage Watch Association