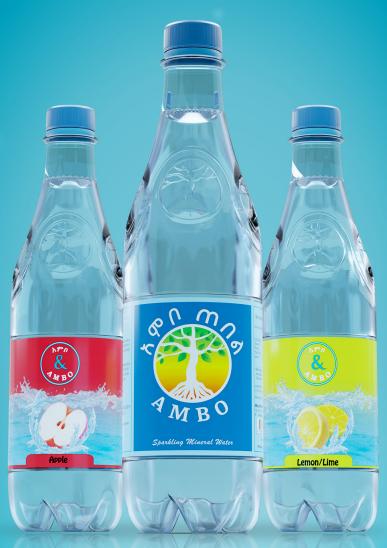

# Ambo: Clear on Responsibilities

What do you do after arriving home after an all-consuming day? Are you looking to reset, relax and enjoy? The ultimate refresh, Ambo has introduced its new packaging to encourage the enthusiastic and passionate young generation who care about the environment and the world around them to take the time to reset and refresh. So in a bid to create responsible and recyclable packaging, Ambo has introduced its new clear plastic bottle.

To help boost the recycling of their plastic bottles, Coca-Cola Beverages Africa Ethiopia, announced an initiative of evolving the light blue packaging into clear packaging as clear plastic is much easier to recycle. Recyclable plastic bottles from light blue to transparent /clear bottles are part of the CCBA Ethiopia World Without Waste goal of collecting and recycling the equivalent of every bottle by 2030.